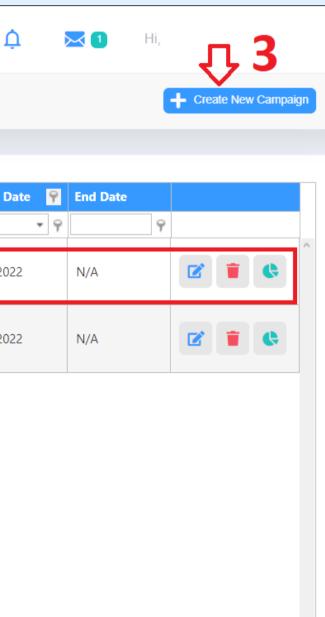

Set a plan for your marketing campaign for the first 3 months

Go to the campaign manager to create a new campaign for your business. Add a mailing list to your campaign using your contact list's email address. You can also use automated messages in your campaign and include online forms in landing pages.