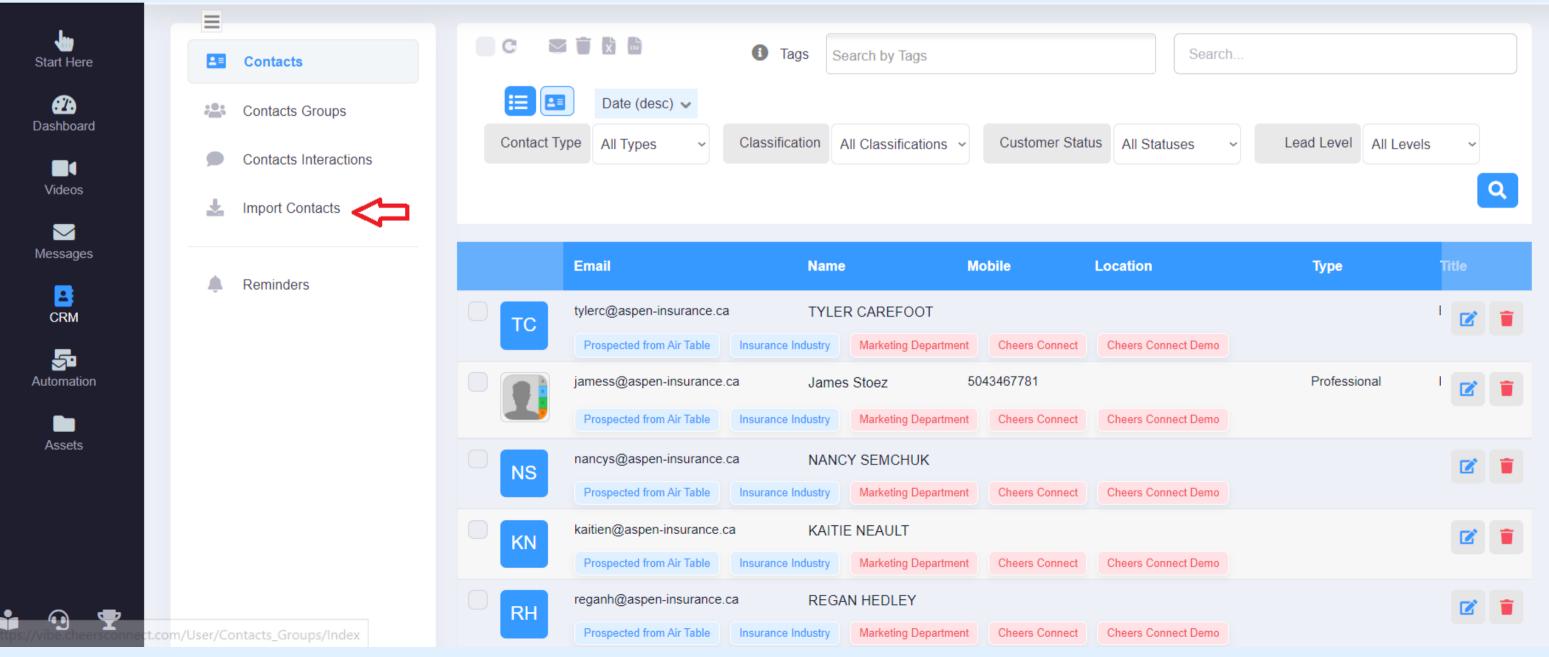

You will get 3 months of access to the campaign manager and automation tools

As the first step before launching your marketing campaign, go to the CRM section and upload your contact list, which should include email addresses. You now have complete access to all marketing resources. Let's begin by making a plan for the next three months.