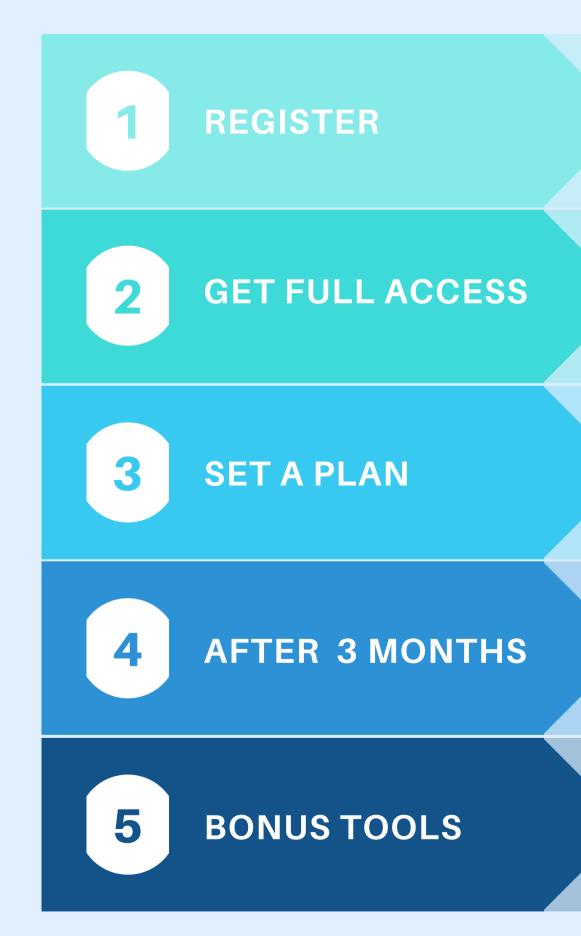

# **Marketing Hacks:**

A step-by-step guide on how to get a Free Premium Marketing Toolset for your business

To start, register your free account at www.cheersconnect.com

You will get 3 months of access to the campaign manager and automation tools

Set a plan for your marketing campaign for the first 3 months

How to continue using marketing tools after 3 months

Other tools that will help you in marketing your business

To start, register your free account at www.cheersconnect.com

You will get 3 months of access to the campaign manager and automation tools

As the first step before launching your marketing campaign, go to the CRM section and upload your contact list, which should include email addresses. You now have complete access to all marketing resources. Let's begin by making a plan for the next three months.

Set a plan for your marketing campaign for the first 3 months

Go to the campaign manager to create a new campaign for your business. Add a mailing list to your campaign using your contact list's email address. You can also use automated messages in your campaign and include online forms in landing pages.

After three months, you will still have access to all features except the automation section, but don't worry, here's how you can continue to use cheers connect for your business because you still have the ability to send 300 messages per month with access to message templates and tags. These features can still be used as part of small business campaigns, which are ideal for startups and small business owners.

Other tools that will help you in marketing your business

Cheers Connect provides a variety of FREE advanced marketing tools that are typically only available as a paid service elsewhere; you will have lifetime access to the following: Cheers Advanced Video Recorder, Cheers Messages, Cheers Virtual Library (cloud storage), snippets, tags, and templates are all available.